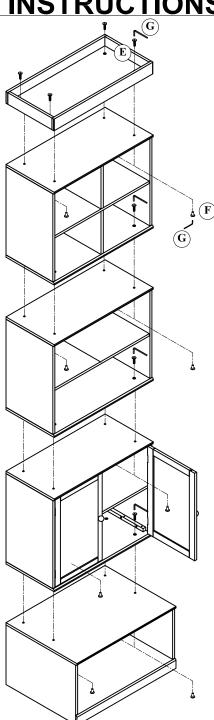

ipe clean using a soft damp cloth followed by dry cloth
- Do not use abrasives or cleaning products which may contain ammonia or solvents
- Take care when handling or moving the furniture. Careless handling can damage wooden furniture, try
  to lift rather than drag

### **TOOLS REQUIRED**

 Please use Philips Head Screwdriver (not included) and Allen key part G (included) to assemble the Noah Storage Solution 4 Section Unit





feather&black
Perfect Bedtimes **ASSEMBLY INSTRUCTIONS** NOAH STORAGE SOLUTION 4 SECTION UNIT PAGE 10F2 QTY 1 **PARTS 2** 1PC A В 4PCS  $\bigcirc$  $\mathbf{C}$ 4PCS Ø4x20(mm)  $\bigcirc$ D 2PCS (b) 3  $\mathbf{E}$ 4PCS Ø6x20(mm) F 4PCS Ø6x15(mm) (B)G 2PCS A Ø4(mm)

feather&black

Perfect Bedtimes

# **ASSEMBLY INSTRUCTIONS**

**NOAH STORAGE SYSTEM** PAGE 20F2